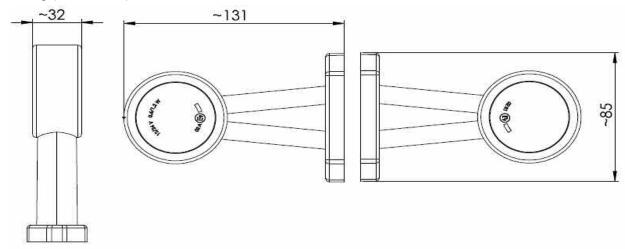

#### **Additional Information:**

Bolt Hole Measurements: 65mm Across

## Technical Drawing (not to scale)

### **Specification**

Type Red and white LED outline marker

Voltage 12/24V

Wattage 0.6W @ 12V, 1.2W @ 24V

Flying leads 50cm twin core

Material Arm - PVC, Lens - PMMA, Reflector - PC (Aluminium Coated)

Dimensions As above IP Rating IP68