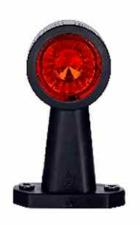

## **Technical Information Sheet**

Part No. 0-172-25

Red and white LED outline marker lamp, 12/24 volt with arbitrary polarity, universal. E Marked.

### **Specification**

Type Red and white LED outline marker

Voltage 12/24V

Wattage 0.6W @ 12V, 1.2W @ 24V

Flying leads 50cm twin core

Material Arm - PVC, Lens - PMMA, Reflector - PC (Aluminium Coated)

Dimensions As above IP Rating IP68